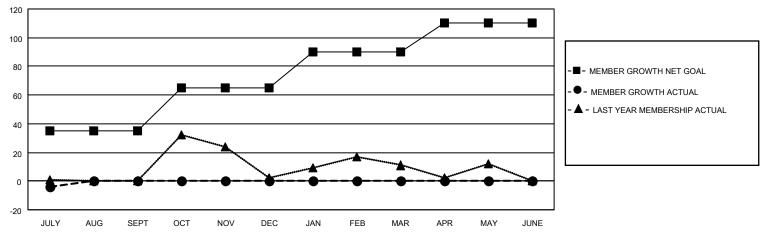

#### GOALS AND ACTUAL MEMBERS CUMULATIVE

| DROPPED CLUBS: 0   |    | 7 CLUBS OF 67 ADDED 1 OR<br>MORE NEW MEMBERS | GENDER DISTRIBUTION                 |                |  |
|--------------------|----|----------------------------------------------|-------------------------------------|----------------|--|
|                    |    | WORL NEW WEINBERG                            | MALE                                | 1,620 (74.90%) |  |
|                    |    |                                              | FEMALE                              | 543 (25.10%)   |  |
| DROPPED MEMBERS    |    |                                              | NON BINARY                          | 0 (0.00%)      |  |
| DITOT I ED MEMBERO |    |                                              | PREFER NOT TO ANSWER 0 (0.00%)      |                |  |
| DECEASED           | 2  |                                              |                                     | (0.0070)       |  |
| CLUB CANCELLED     | 0  | CLICK HERE FOR CUMULATIVE                    | TOTAL FAMILY UNIT MEMBERS           | 373            |  |
| OTHER              | 10 | MEMBERSHIP DATA                              | <u> </u>                            |                |  |
| TOTAL              | 12 |                                              | FAMILY MEMBERS PAYING HALF DUES 187 |                |  |
|                    |    |                                              |                                     |                |  |